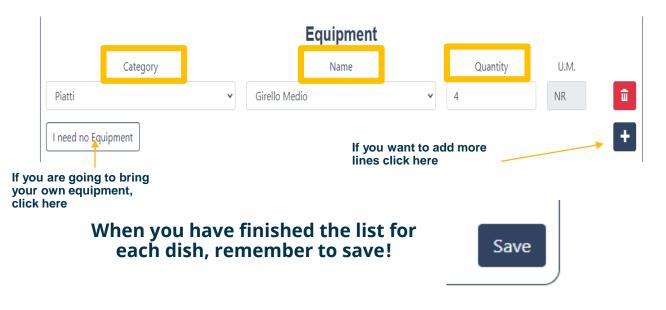

If you are going to bring your own ingredients, click here

Click on here if you need more lines

8 – Fill in the fields related to the equipment for each dish

.....and repeat the procedure for DISH 2 and DISH 3