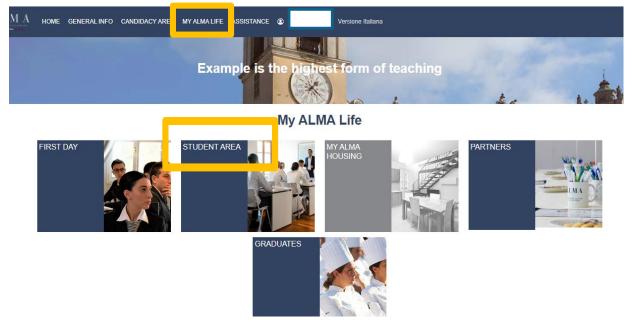

# INSTRUCTIONS FOR USING THE APP FOR FINAL EXAM

# **1 – Connect to the APP MYALMALIFE** myalmalife.scuolacucina.it/#/

#### 2 – Enter your login credentials

| Examp          | ole is the highest form of teaching |   |
|----------------|-------------------------------------|---|
| USERNAME       | Personal profile<br>PASSWORD        |   |
| Enter Username | Password                            | O |

### 3 - Follow the path below:







# 4 – Upload the three-course menu and PDF work Both must be uploaded in a single file



## 5 – Upload the Intership Dossier



The Internship Dossier consists of:

- Attendance record
- Evaluation form

Both must be uploaded in a single file (should not exceed 5MB) by the start date of the exam session.

Failure to upload the dossier will cause a 0 evaluation of the internship period.

#### 6- Fill in the fields related to the dishes

|         | Order vouc  | hers for raw materials and equi | pment for final examinatior | 1    |   |
|---------|-------------|---------------------------------|-----------------------------|------|---|
|         | DISH N.1    |                                 |                             | Edit |   |
|         | DISH N.2    |