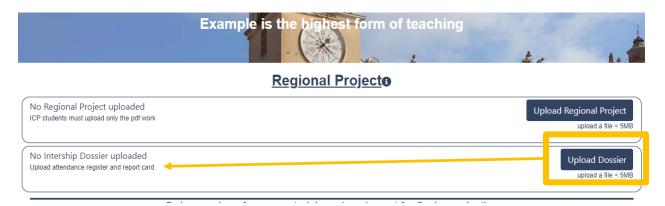

## 5 – Upload the Intership Dossier

The Internship Dossier consists of:

- Attendance record
- Evaluation form

Both must be uploaded in a single file (should not exceed 5MB) by the start date of the exam session.

Failure to upload the dossier will cause a 0 evaluation of the internship period.